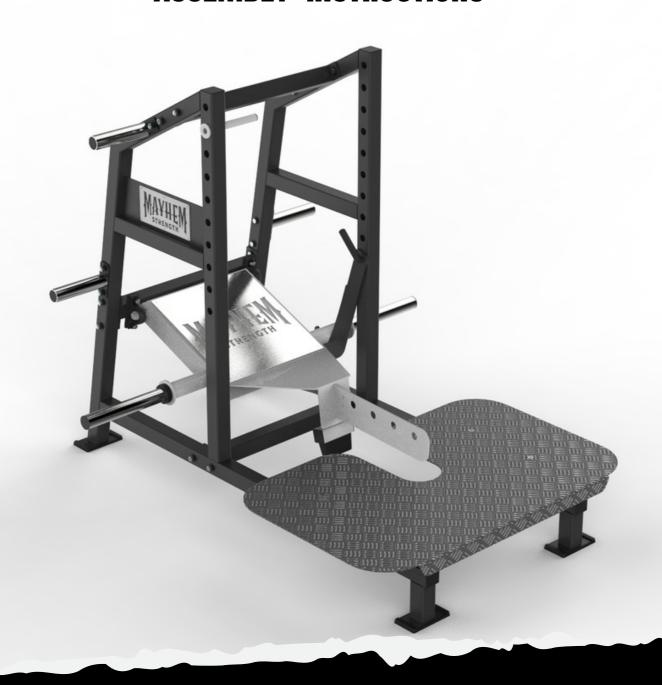

# **Bottom Drive Belt Squat ASSEMBLY INSTRUCTIONS**



Please take the time to carefully read the instruction manual before starting the process of assembling your machine. If you have any inquiries or complications, please call us at 662-GYM-BROS, or email us at info@gymbrofitness.com.

Ensure to tighten all nuts and bolts, lubricate any sliding parts, bearings, and moving mechanisms. We also suggest applying Loctite or any kind of thread locking adhesive to anything that does not thread into a Teflon nut. It is also important to ensure that every movement arm is properly aligned prior to frequent use, and that the machine that you are assembling is fully functional.

| Tools Required for Installation: |
|----------------------------------|
| Rubber Mallet                    |
| Level                            |
| Ratchet and Socket Set