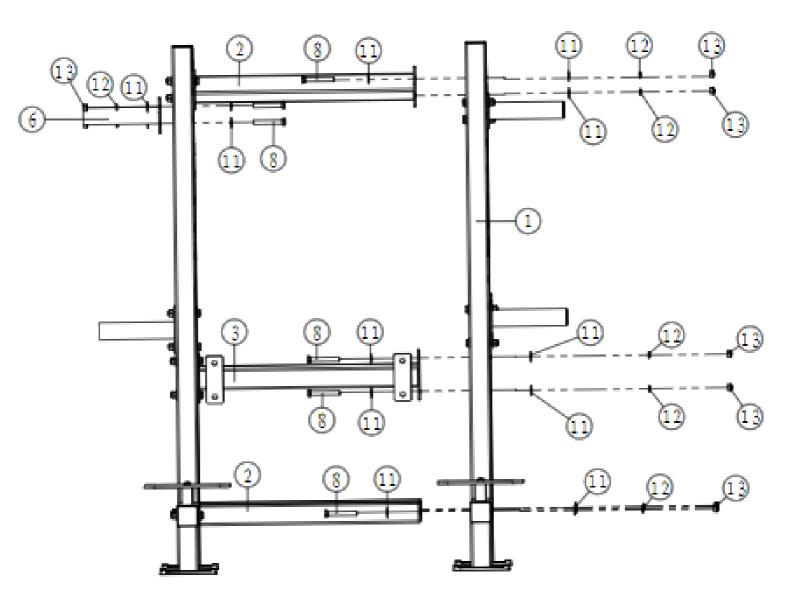

### **PARTS/HARDWARE LIST**

| Part Number | Part Description                                 | Quantity |
|-------------|--------------------------------------------------|----------|
| 1           | Support Upright                                  | 1        |
| 2           | Cross Assembly                                   | 3        |
| 3           | Cross Assembly                                   | 1        |
| 4           | Connecting Plate                                 | 1        |
| 5           | Bent Foot Base                                   | 1        |
| 6           | Weight Holder                                    | 4        |
| 7           | Block Bearing                                    | 2        |
| 8           | Hexagon Head Bolts M12x85                        | 25       |
| 9           | Hexagon Head Bolts M12x45                        | 4        |
| 10          | Flat Countersunk Head Hexagon Socket Bolt M10x25 | 4        |
| 11          | Plain Washers                                    | 58       |
| 12          | Spring Lock Washers                              | 54       |
| 13          | Hexagon Nuts M12                                 | 29       |

## **Frame Assembly**