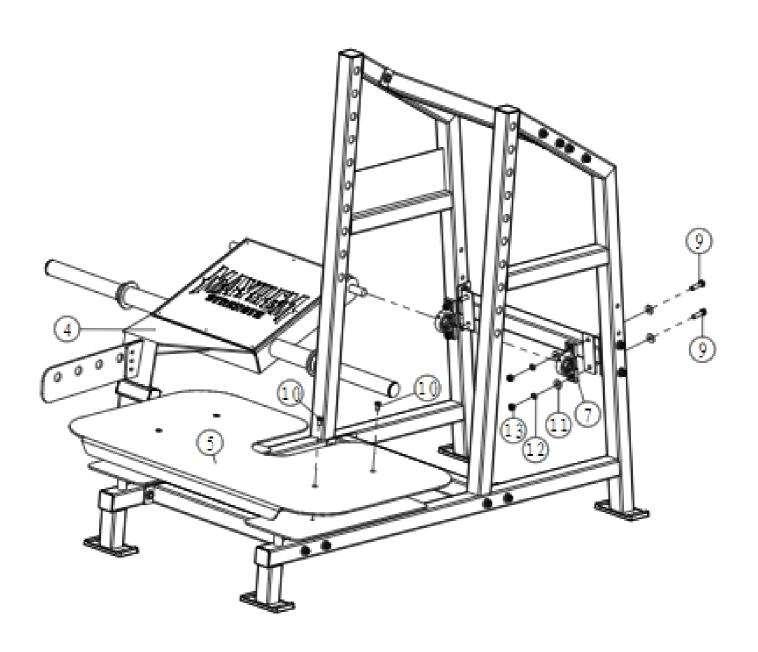

### **PARTS/HARDWARE LIST**

| Part Number | Part Description                                 | Quantity |
|-------------|--------------------------------------------------|----------|
| 1           | Support Upright                                  | 1        |
| 2           | Cross Assembly                                   | 3        |
| 3           | Cross Assembly                                   | 1        |
| 4           | Connecting Plate                                 | 1        |
| 5           | Bent Foot Base                                   | 1        |
| 6           | Weight Holder                                    | 4        |
| 7           | Block Bearing                                    | 2        |
| 8           | Hexagon Head Bolts M12x85                        | 25       |
| 9           | Hexagon Head Bolts M12x45                        | 4        |
| 10          | Flat Countersunk Head Hexagon Socket Bolt M10x25 | 4        |
| 11          | Plain Washers                                    | 58       |
| 12          | Spring Lock Washers                              | 54       |
| 13          | Hexagon Nuts M12                                 | 29       |

## **Force Arm Installation**